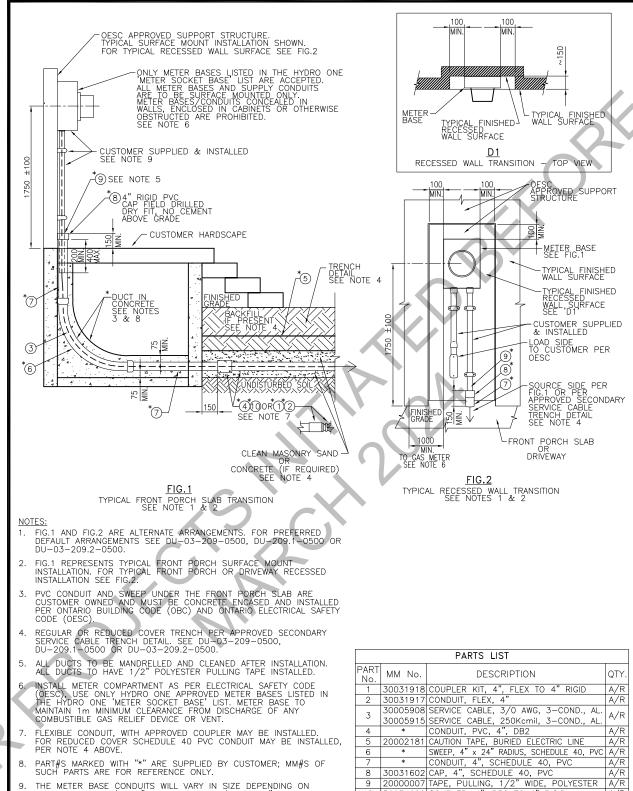

A4 (210 x 297)

 50

Sheet Number: /

| ٥. | SUCH PARTS ARE FOR REFERENCE ONLY.                     |  |
|----|--------------------------------------------------------|--|
| 9. | THE METER BASE CONDUITS WILL VARY IN SIZE DEPENDING ON |  |
|    | CONDUCTOR SIZE (i.e. 2" DIAMETER FOR 3/0 AWG, 3" FOR   |  |

250 kcmil or 500 kcmil CONDUCTOR). ONLY ONE SERVICE CABLE PERMITTED PER CONDUIT.

ALL DIMENSIONS IN MILLIMETRES UNLESS OTHERWISE STATED

|        |      |                                              |     |     |     |     | ľ  |
|--------|------|----------------------------------------------|-----|-----|-----|-----|----|
|        | ADD  |                                              | PC  | ММ  | KA  | ММ  | F  |
| 01     | 2022 | FIG.1 LAYOUT DIMENSION AND CLARIFIED OPTIONS |     |     |     |     | S  |
|        | 2022 | FOR APPLICABLE PARTS.                        |     |     |     |     | ı  |
| Rev No | Date | Revision Particulars                         | dwn | ckd | des | ann | H. |

= REFER TO SECTION 16 ONLY A/R = AS REQUIRED

10 30031626 COUPLER, 4", DB2 TO 4" RIGID

\* = SUPPLIED BY CUSTOMER - SEE NOTE 8

8

TRENCH DETAIL - SECONDARY SERVICE CABLE FROM UNDERGROUND TRENCH TO METER BASE UP TO 200A ALTERNATE ARRANGEMENTS, 1ø, 120/240V