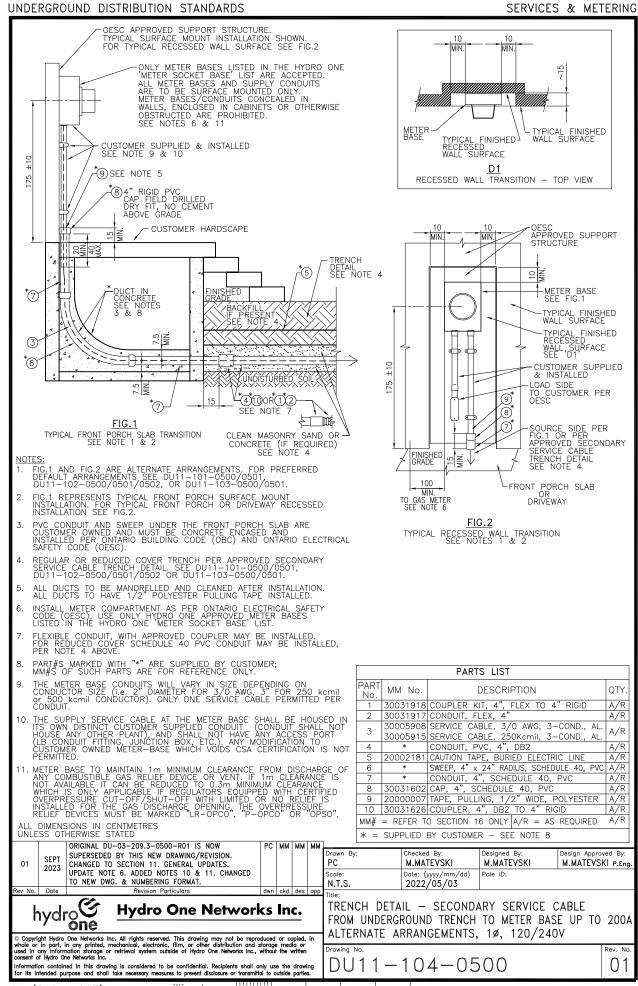

A4 (210 x 297)

 50

Sheet Number: /

| ٥. | SUCH PARTS ARE FOR REFERENCE ONLY.                     |  |
|----|--------------------------------------------------------|--|
| 9. | THE METER BASE CONDUITS WILL VARY IN SIZE DEPENDING ON |  |
|    | CONDUCTOR SIZE (i.e. 2" DIAMETER FOR 3/0 AWG, 3" FOR   |  |

250 kcmil or 500 kcmil CONDUCTOR). ONLY ONE SERVICE CABLE PERMITTED PER CONDUIT.

ALL DIMENSIONS IN MILLIMETRES UNLESS OTHERWISE STATED

|        |      |                                              |     |     |     |     | ľ  |
|--------|------|----------------------------------------------|-----|-----|-----|-----|----|
|        | ADD  |                                              | PC  | ММ  | KA  | ММ  | F  |
| 01     | 2022 | FIG.1 LAYOUT DIMENSION AND CLARIFIED OPTIONS |     |     |     |     | S  |
|        | 2022 | FOR APPLICABLE PARTS.                        |     |     |     |     | ı  |
| Rev No | Date | Revision Particulars                         | dwn | ckd | des | ann | H. |

= REFER TO SECTION 16 ONLY A/R = AS REQUIRED

10 30031626 COUPLER, 4", DB2 TO 4" RIGID

\* = SUPPLIED BY CUSTOMER - SEE NOTE 8

8

TRENCH DETAIL - SECONDARY SERVICE CABLE FROM UNDERGROUND TRENCH TO METER BASE UP TO 200A ALTERNATE ARRANGEMENTS, 1ø, 120/240V