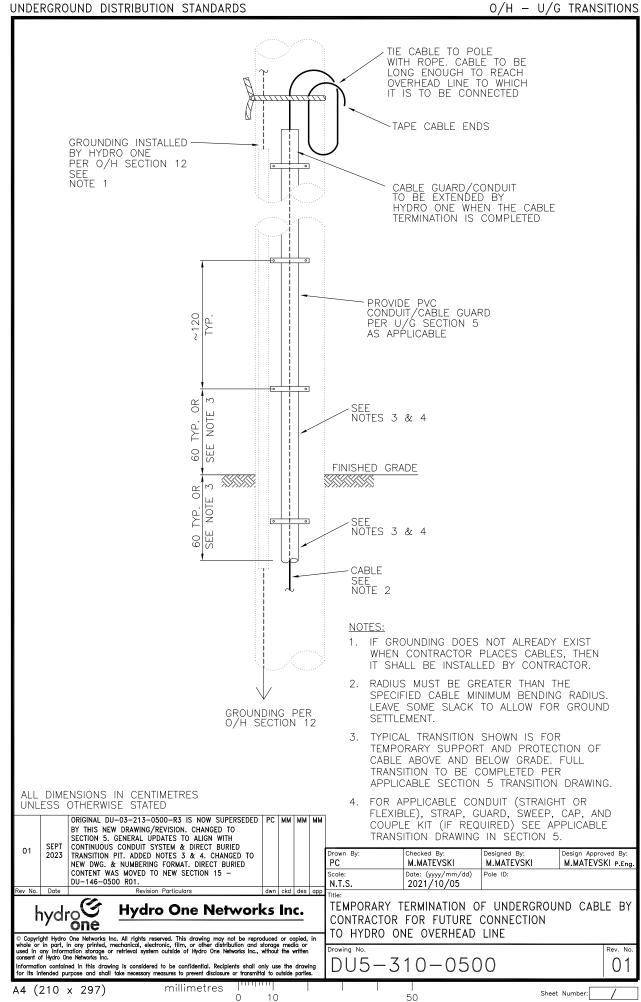

ALL DIMENSIONS IN MILLIMETERS UNLESS OTHERWISE STATED

| 03      | SEP<br>2018 | GENERAL UPDATES. REMOVED GROUND ROD DETAILS<br>AND NOTE EDITS. CHANGED TO NEW DWG. &<br>NUMBERING FORMAT. FOR PREVIOUS REVISIONS REFER<br>TO DU-03-213-R2. | S0 | PC  | AS  | PS  |
|---------|-------------|------------------------------------------------------------------------------------------------------------------------------------------------------------|----|-----|-----|-----|
| 02      | NOV         | DELETED CADWELDING & PARTS LIST                                                                                                                            | S0 |     |     |     |
| 02      | 2011        |                                                                                                                                                            |    |     |     |     |
| Rev No. | Date        | Revision Particulars                                                                                                                                       |    | ckd | des | арр |

2. RADIUS MUST BE GREATER THAN THE SPECIFIED CABLE MINIMUM BENDING RADIUS. LEAVE SOME SLACK TO ALLOW FOR GROUND SETTLEMENT.

| Drawn By:<br>S.O. | Checked By:                      | Designed By: | Design Approved By:<br>D.THOMPSON |
|-------------------|----------------------------------|--------------|-----------------------------------|
| Scale:<br>N.T.S.  | Date: (yyyy/mm/dd)<br>2011/11/04 | Pole ID:     |                                   |

TEMPORARY TERMINATION OF UNDERGROUND CABLE BY CONTRACTOR FOR FUTURE CONNECTION TO HYDRO ONE OVERHEAD LINE

| Drawing No.    | Rev. No. |
|----------------|----------|
| DU-03-213-0500 | 03       |

A4 (210 x 297)