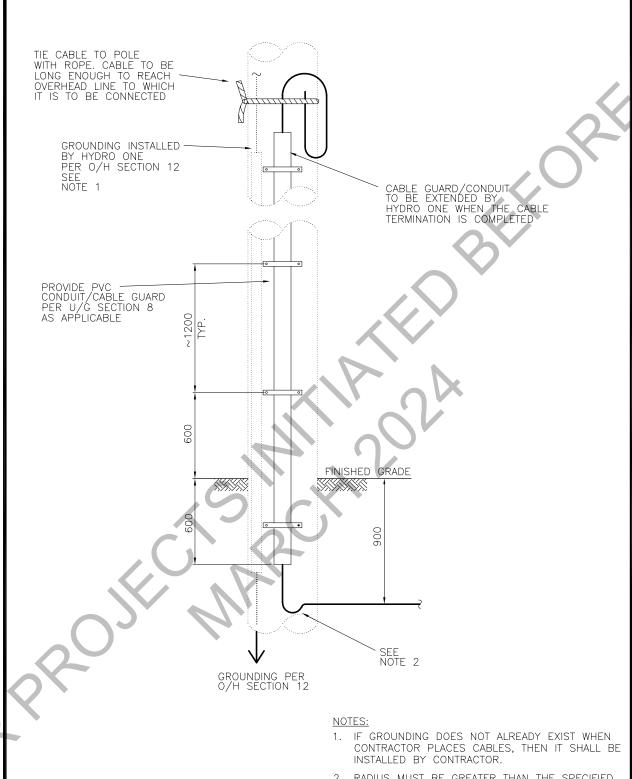

2. RADIUS MUST BE GREATER THAN THE SPECIFIED CABLE MINIMUM BENDING RADIUS. LEAVE SOME SLACK TO ALLOW FOR GROUND SETTLEMENT.

| Drawn By:<br>S.O. | Checked By:                      | Designed By: | Design Approved By:<br>D.THOMPSON |
|-------------------|----------------------------------|--------------|-----------------------------------|
| Scale:<br>N.T.S.  | Date: (yyyy/mm/dd)<br>2011/11/04 | Pole ID:     |                                   |

TEMPORARY TERMINATION OF UNDERGROUND CABLE BY CONTRACTOR FOR FUTURE CONNECTION TO HYDRO ONE OVERHEAD LINE

| Drawing No.    | Rev. No. |
|----------------|----------|
| DU-03-213-0500 | 03       |

A4 (210 x 297)