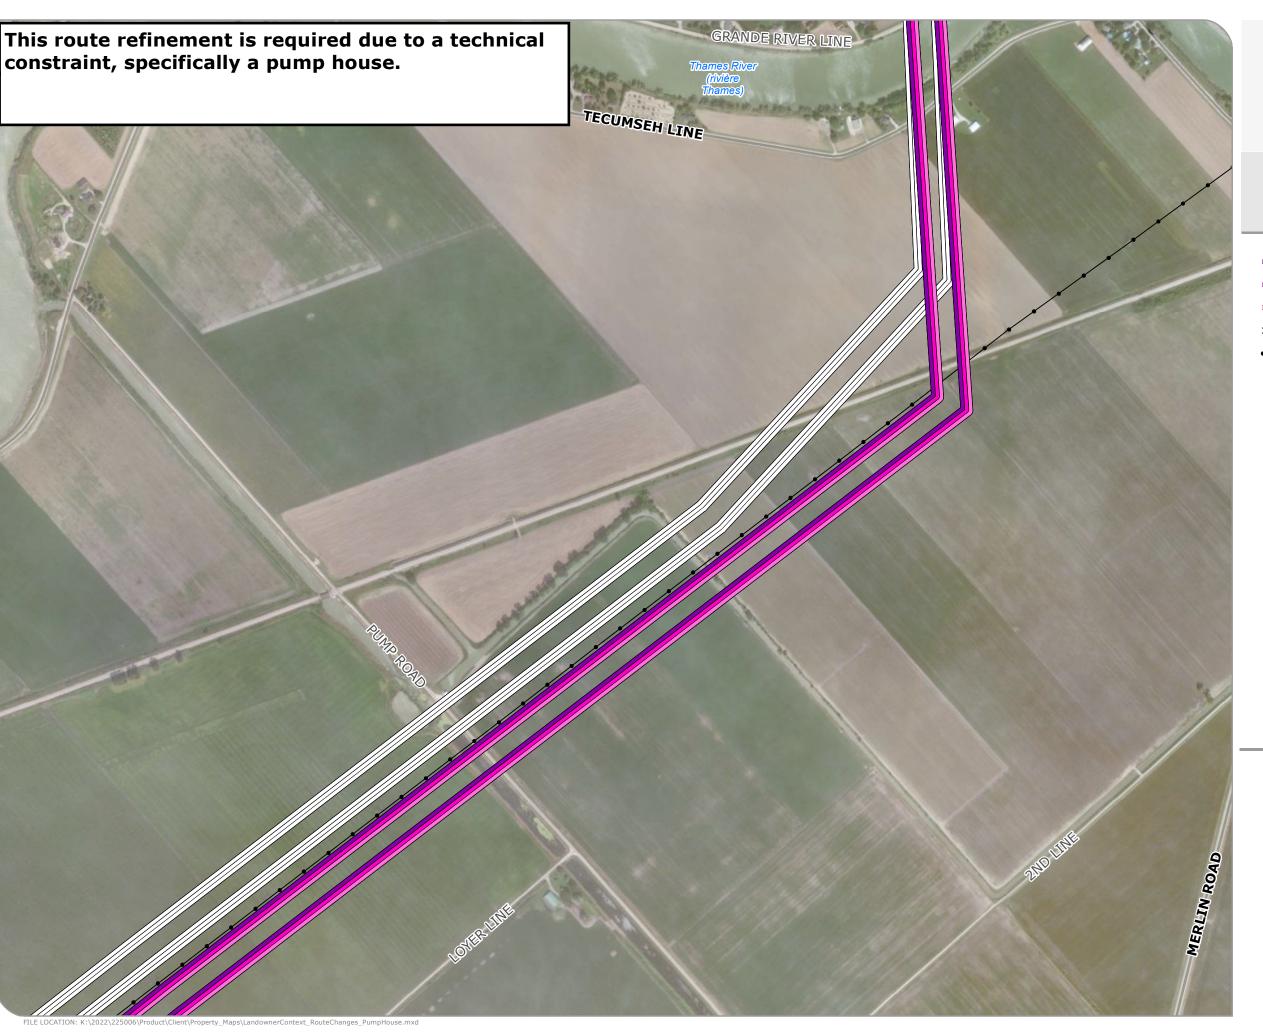

## **LONGWOOD TO LAKESHORE TRANSMISSION LINE**

PUMP HOUSE - ROUTE 3

Proposed Route Centreline 3A

Proposed Route Centreline 3B

Proposed Route Centreline 3C

Previous Alignments

Existing Transmission Line (115kV)

Sketch plan only. Subject to final engineering and survey.
Hydro One Right-of-Way for one 500 kV
transmission line is estimated to be 60m (or 197 ft)

SCALE 1:8,000

400 m

MAP DRAWING INFORMATION: DATA PROVIDED BY MNRF LIO, Hydro One Networks Inc. ,Imagery by ESRI

200

MAP PROJECTION: NAD 1983 CSRS UTM Zone 17N PROJECT NAME: Longwood to Lakeshore Transmis

PROJECT: 22-5006

DATE: 2024-10-09