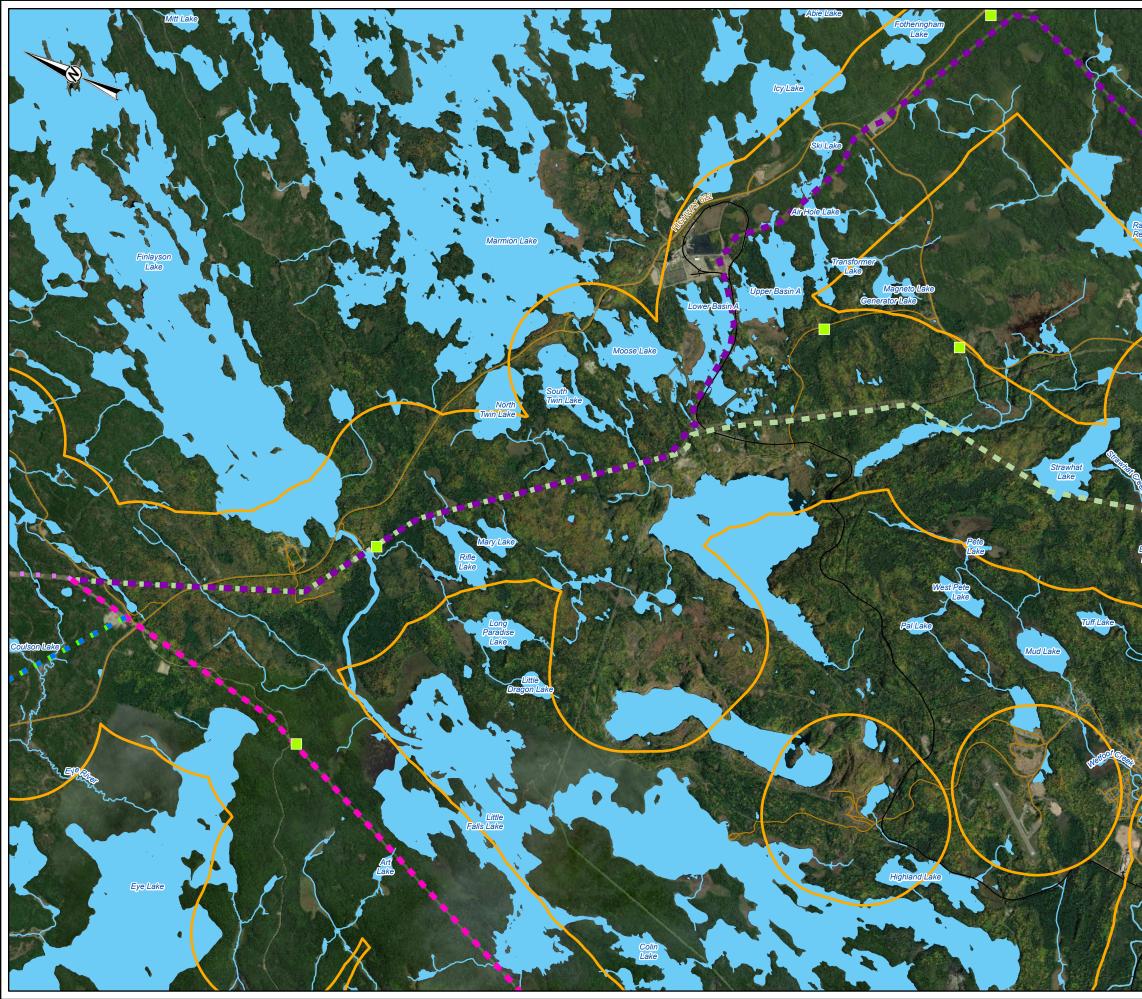

| <br>FG | EN | п |
|--------|----|---|
| <br>EG | EN | υ |

|  | GRAY FOX TARGETS |
|--|------------------|
|  |                  |

- ALTERNATIVE ROUTE 2A
- ALTERNATIVE ROUTE 2B
- ALTERNATIVE ROUTE 2C
- ALTERNATIVE ROUTE 3A
- ALTERNATIVE ROUTE 3B
- ALTERNATIVE ROUTE 3C
- LOCAL ROAD
- RAILWAY
- ----TRAIL
- WATERCOURSE
- LOCAL STUDY AREA
- WATERBODY

REFERENCE(S) BASE DATA COURTESY OF LAND INFORMATION ONTAIRO MNRF. IMAGERY COPYRIGHT © ESRI AND ITS LICENSORS. USED UNDER LICENSE, ALL RIGHTS RESERVED. PROJECTION: CSRS UTM ZONE 15 DATUM: NAD 83

CLIENT

HYDRO ONE NETWORKS INC.

PROJECT WAASIGAN TRANSMISSION LINE

TITLE

**GRAY FOX SURVEY LOCATIONS – ATIKOKAN** 

CONTROL

PROJECT NO. 20137728

| CONSULTANT  |         | YYYY-MM-DD | YYYY-MM-DD 2022-06-09 |        |
|-------------|---------|------------|-----------------------|--------|
|             |         | DESIGNED   | EG                    |        |
| 1121        | GOLDE   | R PREPARED | DB                    |        |
|             |         | REVIEWED   |                       |        |
|             |         | APPROVED   |                       |        |
| PROJECT NO. | CONTROL | F          | REV.                  | FIGURE |
| 20137728    | 0015    | 1          | 4                     | 3-16   |