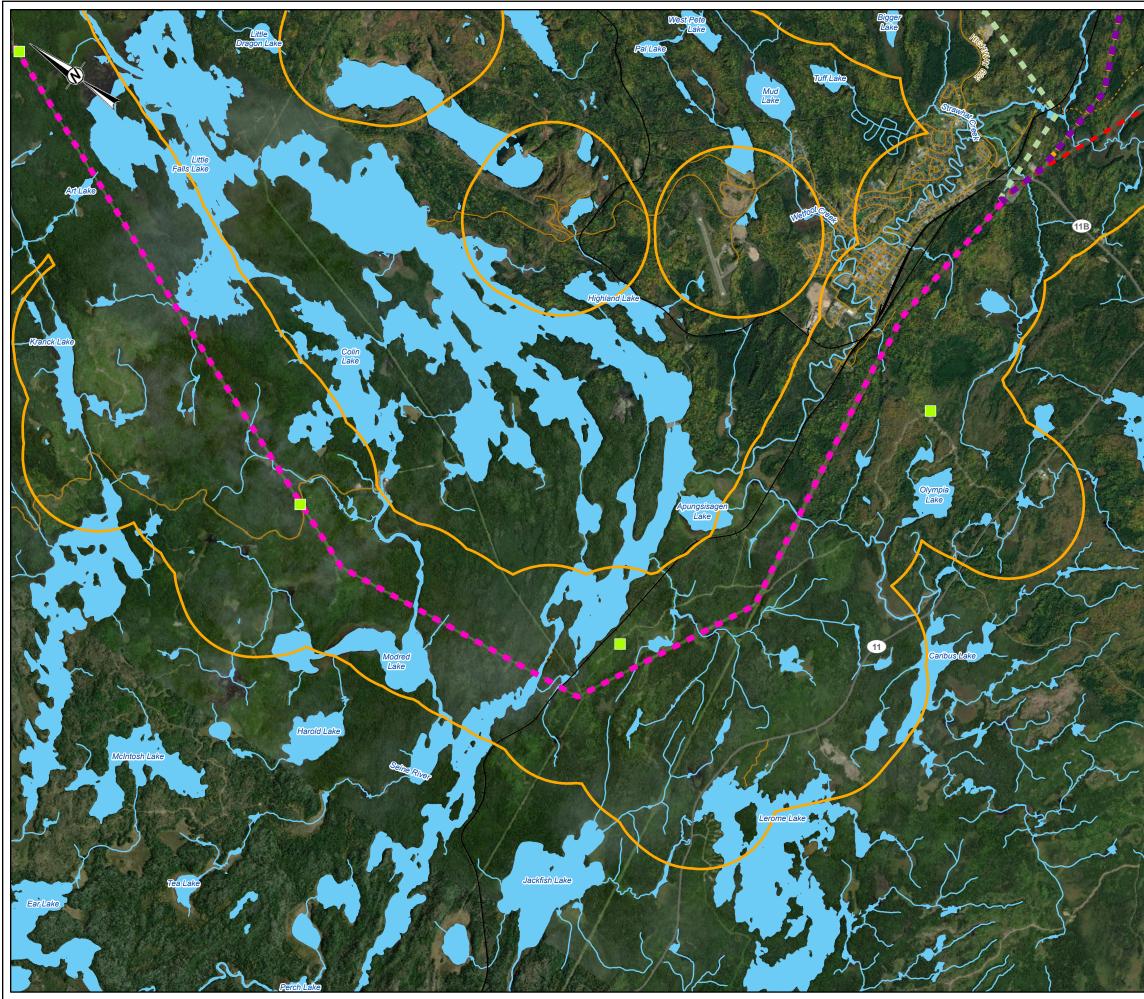

## LEGEND

- GRAY FOX TARGETS
- ALTERNATIVE ROUTE 1
- ALTERNATIVE ROUTE 1C
- ALTERNATIVE ROUTE 2A
- ALTERNATIVE ROUTE 2B
- ALTERNATIVE ROUTE 2C
- LOCAL ROAD
- SECONDARY HIGHWAY
- ---- RAILWAY
- .... TRAIL
- WATERCOURSE
- LOCAL STUDY AREA
- WATERBODY

REFERENCE(S) BASE DATA COURTESY OF LAND INFORMATION ONTAIRO MNRF. IMAGERY COPYRIGHT © ESRI AND ITS LICENSORS. USED UNDER LICENSE, ALL RIGHTS RESERVED. PROJECTION: CSRS UTM ZONE 15 DATUM: NAD 83

CLIENT

HYDRO ONE NETWORKS INC.

PROJECT

WAASIGAN TRANSMISSION LINE

TITLE

**GRAY FOX SURVEY LOCATIONS – ATIKOKAN** 

CONSULTANT

PROJECT NO. 20137728

| CONSULTANT  |         | YYYY-MM-DD | YYYY-MM-DD 2022-06-09 |        |
|-------------|---------|------------|-----------------------|--------|
|             |         | DESIGNED   | EG                    |        |
| 1121        | GOLDE   | R PREPARED | DB                    |        |
|             |         | REVIEWED   |                       |        |
|             |         | APPROVED   |                       |        |
| PROJECT NO. | CONTROL | RE         | EV.                   | FIGURE |
| 20137728    | 0015    | A          |                       | 3-15   |