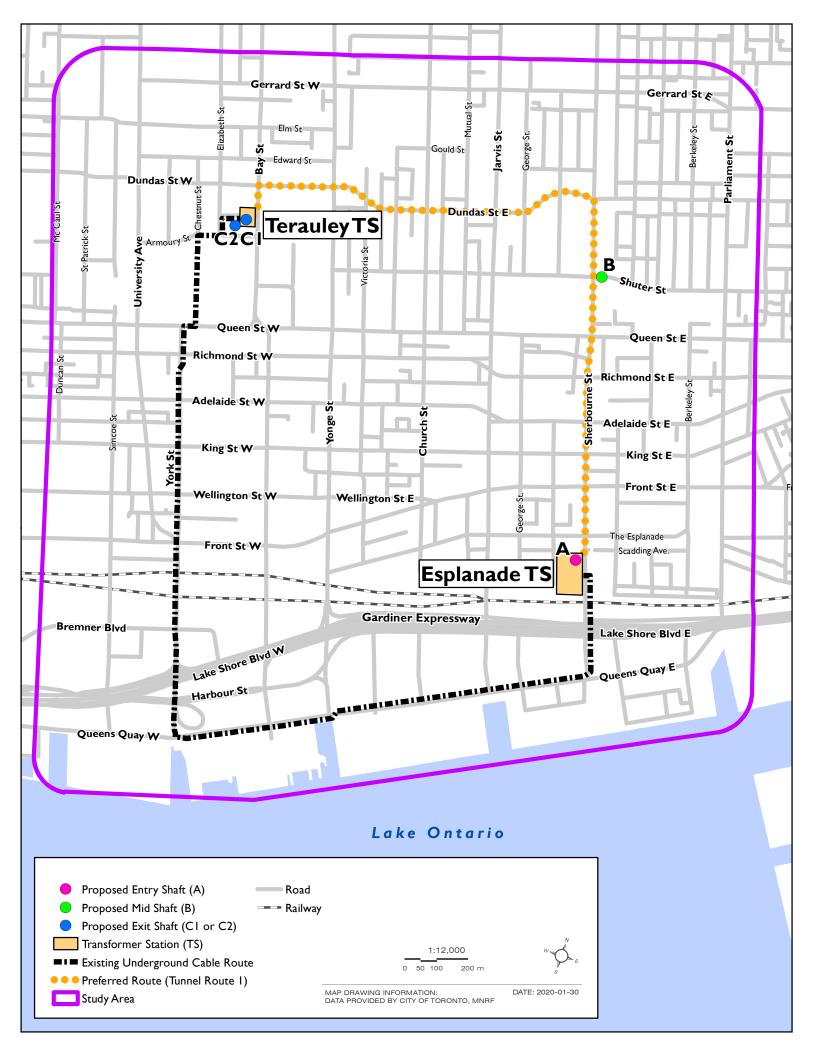

2104E (2017/12) © Queen's Printer for Ontario, 2017 Disponible en français PIBS No. 7097e01 Page 1 of 3

| Site Address                                                                                                                                                                                                                                                                                                                                                                                                                                                                                                                                                                                                                                                                                                                |                      |               |                   |                           |                 |                |
|-----------------------------------------------------------------------------------------------------------------------------------------------------------------------------------------------------------------------------------------------------------------------------------------------------------------------------------------------------------------------------------------------------------------------------------------------------------------------------------------------------------------------------------------------------------------------------------------------------------------------------------------------------------------------------------------------------------------------------|----------------------|---------------|-------------------|---------------------------|-----------------|----------------|
| ✓ Civic Address                                                                                                                                                                                                                                                                                                                                                                                                                                                                                                                                                                                                                                                                                                             |                      |               |                   |                           |                 |                |
| Unit Number                                                                                                                                                                                                                                                                                                                                                                                                                                                                                                                                                                                                                                                                                                                 | Street Number        | Street Name   |                   |                           |                 | PO Box         |
|                                                                                                                                                                                                                                                                                                                                                                                                                                                                                                                                                                                                                                                                                                                             | <u> </u>             |               | to attached map   |                           |                 | D 110 1        |
| Municipality/Unorgan                                                                                                                                                                                                                                                                                                                                                                                                                                                                                                                                                                                                                                                                                                        | lized Lownship       | Province      |                   | Country                   |                 | Postal Code    |
|                                                                                                                                                                                                                                                                                                                                                                                                                                                                                                                                                                                                                                                                                                                             |                      |               |                   |                           |                 |                |
| Survey Address                                                                                                                                                                                                                                                                                                                                                                                                                                                                                                                                                                                                                                                                                                              |                      |               |                   |                           |                 |                |
| Geo Reference (No                                                                                                                                                                                                                                                                                                                                                                                                                                                                                                                                                                                                                                                                                                           | n Address Inform     | ation)        |                   |                           |                 |                |
| Description                                                                                                                                                                                                                                                                                                                                                                                                                                                                                                                                                                                                                                                                                                                 | Map Datum            | Zone          | Accuracy Estimate | Geo-Referencing<br>Method | UTM Easting     | UTM Northing   |
| Southwest corner of property                                                                                                                                                                                                                                                                                                                                                                                                                                                                                                                                                                                                                                                                                                |                      |               |                   |                           |                 |                |
| Physical location of front door                                                                                                                                                                                                                                                                                                                                                                                                                                                                                                                                                                                                                                                                                             |                      |               |                   |                           |                 |                |
| Project Information                                                                                                                                                                                                                                                                                                                                                                                                                                                                                                                                                                                                                                                                                                         | on                   |               |                   |                           |                 |                |
| Project Name                                                                                                                                                                                                                                                                                                                                                                                                                                                                                                                                                                                                                                                                                                                |                      |               |                   |                           |                 |                |
| Power Downtown                                                                                                                                                                                                                                                                                                                                                                                                                                                                                                                                                                                                                                                                                                              | n Toronto Proje      | ect           |                   |                           |                 |                |
| Nameplate Capacity                                                                                                                                                                                                                                                                                                                                                                                                                                                                                                                                                                                                                                                                                                          | of Facility (in mega | awatts)       |                   |                           |                 |                |
| 115 kV undergro                                                                                                                                                                                                                                                                                                                                                                                                                                                                                                                                                                                                                                                                                                             | und transmissic      | on cables     |                   |                           |                 |                |
| Power Source or Fue                                                                                                                                                                                                                                                                                                                                                                                                                                                                                                                                                                                                                                                                                                         | е Туре               |               |                   |                           |                 |                |
| Wind Wa                                                                                                                                                                                                                                                                                                                                                                                                                                                                                                                                                                                                                                                                                                                     | ter (hydroelectric)  | ☐ Natural gas | Biomass           | Landfill gas              | ] Waste biomass | Oil Coal       |
| Municipal solid wa                                                                                                                                                                                                                                                                                                                                                                                                                                                                                                                                                                                                                                                                                                          | aste                 | Hazardous wa  | aste [            | Liquid industrial w       | aste            |                |
| ✓ Other (describe)                                                                                                                                                                                                                                                                                                                                                                                                                                                                                                                                                                                                                                                                                                          | ► n/a                |               |                   |                           |                 |                |
| Brief Project Description This project involves the replacement of the aging 115 kilovolt underground transmission cables (Circuits C5E and C7E) between Esplanade Transformer Station (TS) and Terauley TS, located in the City of Toronto. An underground tunnel of approximately 2.5 kilometres in length will be constructed at approximately 25 metres below ground surface in bedrock to house the new cables. Three tunnel shafts will be constructed at Esplanade TS (entry), near the intersection of Sherbourne St. and Shuter St. (mid shaft) and at Terauley TS (exit shaft). Please see the attached map for tunnel route and shaft locations. Project website: www.hydroone.com/projects/powerdowntowntoronto |                      |               |                   |                           |                 |                |
| Was a Screening Report prepared?                                                                                                                                                                                                                                                                                                                                                                                                                                                                                                                                                                                                                                                                                            |                      |               |                   |                           |                 |                |
| ☐ Yes ✓ No                                                                                                                                                                                                                                                                                                                                                                                                                                                                                                                                                                                                                                                                                                                  |                      |               |                   |                           |                 |                |
| Was an Environmental Review Report prepared?                                                                                                                                                                                                                                                                                                                                                                                                                                                                                                                                                                                                                                                                                |                      |               |                   |                           |                 |                |
| ☐ Yes ✓ No                                                                                                                                                                                                                                                                                                                                                                                                                                                                                                                                                                                                                                                                                                                  |                      |               |                   |                           |                 |                |
| Was an Equivalent Review Report prepared?                                                                                                                                                                                                                                                                                                                                                                                                                                                                                                                                                                                                                                                                                   |                      |               |                   |                           |                 |                |
| ✓ Yes No                                                                                                                                                                                                                                                                                                                                                                                                                                                                                                                                                                                                                                                                                                                    |                      |               |                   |                           |                 |                |
| Availability of Documentation                                                                                                                                                                                                                                                                                                                                                                                                                                                                                                                                                                                                                                                                                               |                      |               |                   |                           |                 |                |
| ✓ Same as Site Address                                                                                                                                                                                                                                                                                                                                                                                                                                                                                                                                                                                                                                                                                                      |                      |               |                   |                           |                 |                |
| Proponents are required to retain, either on site or in another location where they will be readily available, any Screening Report, Environmental Review Report, Equivalent Review Report, Addendum, and related notices and Statements of Completion prepared under the Environmental Screening Process, as well as documentation of any commitments made by the proponent to address concerns after one of the above-noted reports was prepared.                                                                                                                                                                                                                                                                         |                      |               |                   |                           |                 |                |
| Contact Information about project documentation                                                                                                                                                                                                                                                                                                                                                                                                                                                                                                                                                                                                                                                                             |                      |               |                   |                           |                 |                |
| Contact Person                                                                                                                                                                                                                                                                                                                                                                                                                                                                                                                                                                                                                                                                                                              |                      |               |                   |                           |                 |                |
| Last Name                                                                                                                                                                                                                                                                                                                                                                                                                                                                                                                                                                                                                                                                                                                   |                      |               | First Nan         | ne                        |                 | Middle Initial |