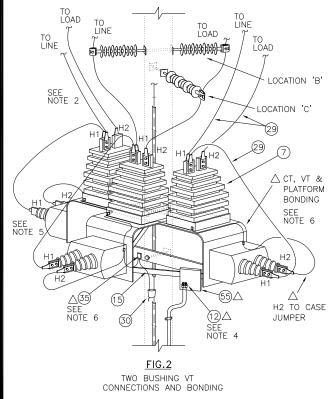

50

FOR SHEET 1 OF THIS DRAWING SEE DL11-302-0500 ALL DIMENSIONS IN CENTIMETRES UNLESS OTHERWISE STATED

UPDATED NOTE 10 TO ALLOW FOR DL8-105.3-0500 PC MM DK MM UPDATED NOTE 10 TO ALLOW FOR DL8-105.3-0500 PC MM DK MM
AS AN ADDITIONAL IN-LINE (BY-PASS) SWITCH
APPLICABLE FRAMING. REMOVED OLD PART#10 AND
REPLACED WITH OLD PART#61. FOR APPLICABLE
IN-LINE (BY-PASS) SWITCH PARTS AND COMPONENTS
SEE DL8-104.1-0500 OR DL8-105.3-0500.
GENERAL UPDATE TO PARTS, LAYOUTS AND NOTES 1 & 11.
ELIMINATED POLE CLASS LIMITS IN NOTE 12. ADDED NOTE
14. CHANGED 'D2' TO 'FIG.2' AND REFERENCED MAIN
LAYOUT AS 'FIG.1'.