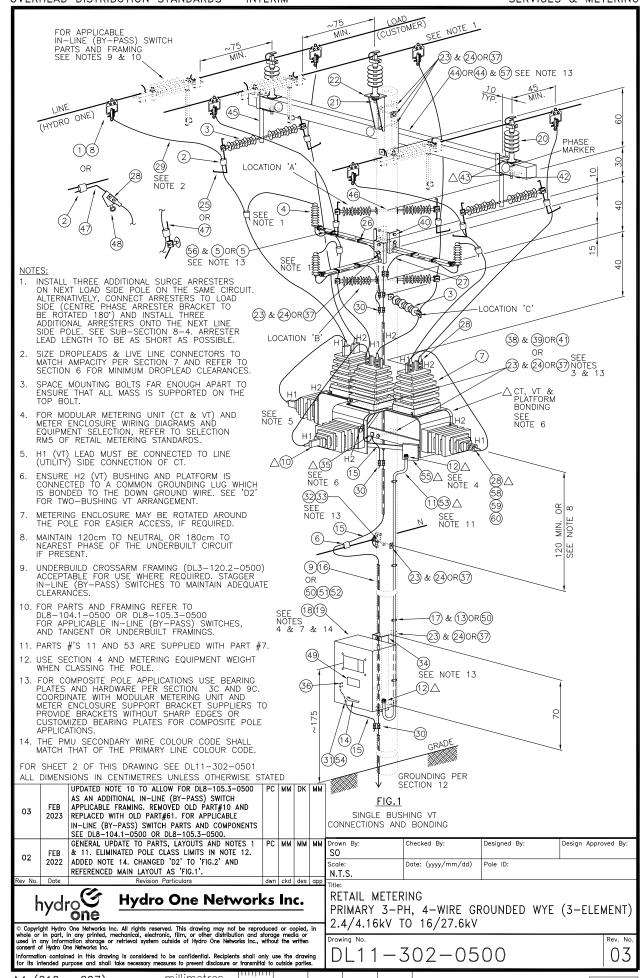

50

FOR SHEET 1 OF THIS DRAWING SEE DL11-302-0500 ALL DIMENSIONS IN CENTIMETRES UNLESS OTHERWISE STATED

UPDATED NOTE 10 TO ALLOW FOR DL8-105.3-0500 PC MM DK MM UPDATED NOTE 10 TO ALLOW FOR DL8-105.3-0500 PC MM DK MM
AS AN ADDITIONAL IN-LINE (BY-PASS) SWITCH
APPLICABLE FRAMING. REMOVED OLD PART#10 AND
REPLACED WITH OLD PART#61. FOR APPLICABLE
IN-LINE (BY-PASS) SWITCH PARTS AND COMPONENTS
SEE DL8-104.1-0500 OR DL8-105.3-0500.
GENERAL UPDATE TO PARTS, LAYOUTS AND NOTES 1 & 11.
ELIMINATED POLE CLASS LIMITS IN NOTE 12. ADDED NOTE
14. CHANGED 'D2' TO 'FIG.2' AND REFERENCED MAIN
LAYOUT AS 'FIG.1'.