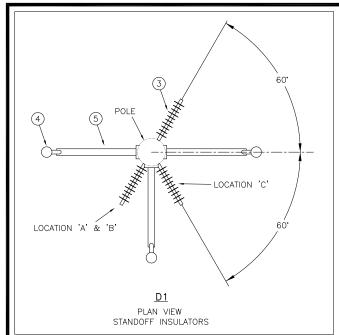

50

FOR SHEET 1 OF THIS DRAWING SEE DL11-302-0500 ALL DIMENSIONS IN CENTIMETRES UNLESS OTHERWISE STATED

UPDATED NOTE 10 TO ALLOW FOR DL8-105.3-0500 PC MM DK MM UPDATED NOTE 10 TO ALLOW FOR DL8-105.3-0500 PC MM DK MM
AS AN ADDITIONAL IN-LINE (BY-PASS) SWITCH
APPLICABLE FRAMING. REMOVED OLD PART#10 AND
REPLACED WITH OLD PART#61. FOR APPLICABLE
IN-LINE (BY-PASS) SWITCH PARTS AND COMPONENTS
SEE DL8-104.1-0500 OR DL8-105.3-0500.
GENERAL UPDATE TO PARTS, LAYOUTS AND NOTES 1 & 11.
ELIMINATED POLE CLASS LIMITS IN NOTE 12. ADDED NOTE
14. CHANGED 'D2' TO 'FIG.2' AND REFERENCED MAIN
LAYOUT AS 'FIG.1'.