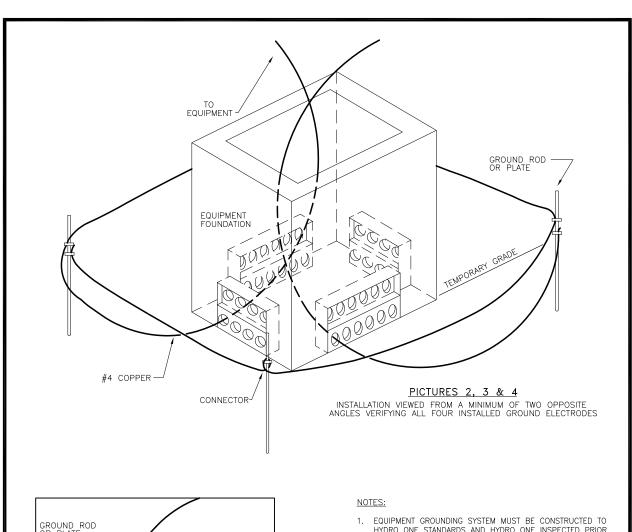

## PICTURE 1 MATERIAL VERIFICATION GROUND ROD OR PLATE, CONNECTORS AND WIRE

- EQUIPMENT GROUNDING SYSTEM MUST BE CONSTRUCTED TO HYDRO ONE STANDARDS AND HYDRO ONE INSPECTED PRIOR TO BACKFILLING. TO FACILITATE REMOTE INSPECTION, PLEASE PROVIDE MINIMUM OF FOUR PICTURES TO THE HYDRO ONE REPRESENTATIVE LISTED ON YOUR CONNECTION PACKAGE.
- PICTURE 1: A CLOSE UP OF THE INSTALLED HYDRO ONE APPROVED GROUND ROD OR PLATE, CONNECTOR AND CONDUCTOR.
- PICTURES 2/3: PICTURES OF THE FOUNDATION AND GROUND GRID INSTALLATION FROM TWO OPPOSITE ANGLES DEMONSTRATING ALL REQUIRED SPACING SPECIFIED ON HYDRO ONE DRAWING DU-14-101 WITH A LEGIBLE TAPE MEASURE OR VERIFIABLE ITEM OF SCALE.
- PICTURE 4: AN OVERVIEW PICTURE OF THE COMPLETED INSTALLATION WITH THE IDENTIFIABLE STRUCTURE TO BE SERVICED IN THE BACKGROUND.
- 2. HYDRO ONE GROUND INSTALLATION DRAWING DU-14-101 WILL BE SUPPLIED WITH YOUR CONNECTION PACKAGE AND IS AVAILABLE ALONG WITH ALL APPROVED MATERIALS ON THE HYDRO ONE WEBSITE AT:
  - https://www.hydroone.com/business-services/builders -and-contractors###Forms
- FAILURE TO INSTALL PER THE HYDRO ONE STANDARDS USING HYDRO ONE APPROVED MATERIALS MAY RESULT IN LENGTHY CONNECTION DELAYS. CONSULT YOUR HYDRO ONE REPRESENTATIVE WITH ANY QUESTIONS.