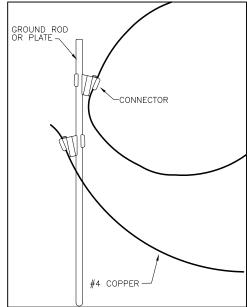

## PICTURE 1 MATERIAL VERIFICATION GROUND ROD OR PLATE, CONNECTORS AND WIRE

- EQUIPMENT GROUNDING SYSTEM MUST BE CONSTRUCTED TO HYDRO ONE STANDARDS AND HYDRO ONE INSPECTED PRIOR TO BACKFILLING. TO FACILITATE REMOTE INSPECTION, PLEASE PROVIDE MINIMUM OF FOUR PICTURES TO THE HYDRO ONE REPRESENTATIVE LISTED ON YOUR CONNECTION PACKAGE.
- PICTURE 1: A CLOSE UP OF THE INSTALLED HYDRO ONE APPROVED GROUND ROD OR PLATE, CONNECTOR AND CONDUCTOR.
- PICTURES 2/3: PICTURES OF THE FOUNDATION AND GROUND GRID INSTALLATION FROM TWO OPPOSITE ANGLES DEMONSTRATING ALL REQUIRED SPACING SPECIFIED ON HYDRO ONE DRAWING DU-14-101 WITH A LEGIBLE TAPE MEASURE OR VERIFIABLE ITEM OF SCALE.
- PICTURE 4: AN OVERVIEW PICTURE OF THE COMPLETED INSTALLATION WITH THE IDENTIFIABLE STRUCTURE TO BE SERVICED IN THE BACKGROUND.
- 2. HYDRO ONE GROUND INSTALLATION DRAWING DU-14-101 WILL BE SUPPLIED WITH YOUR CONNECTION PACKAGE AND IS AVAILABLE ALONG WITH ALL APPROVED MATERIALS ON THE HYDRO ONE WEBSITE AT:
  - https://www.hydroone.com/business-services/builders -and-contractors###Forms
- FAILURE TO INSTALL PER THE HYDRO ONE STANDARDS USING HYDRO ONE APPROVED MATERIALS MAY RESULT IN LENGTHY CONNECTION DELAYS. CONSULT YOUR HYDRO ONE REPRESENTATIVE WITH ANY QUESTIONS.