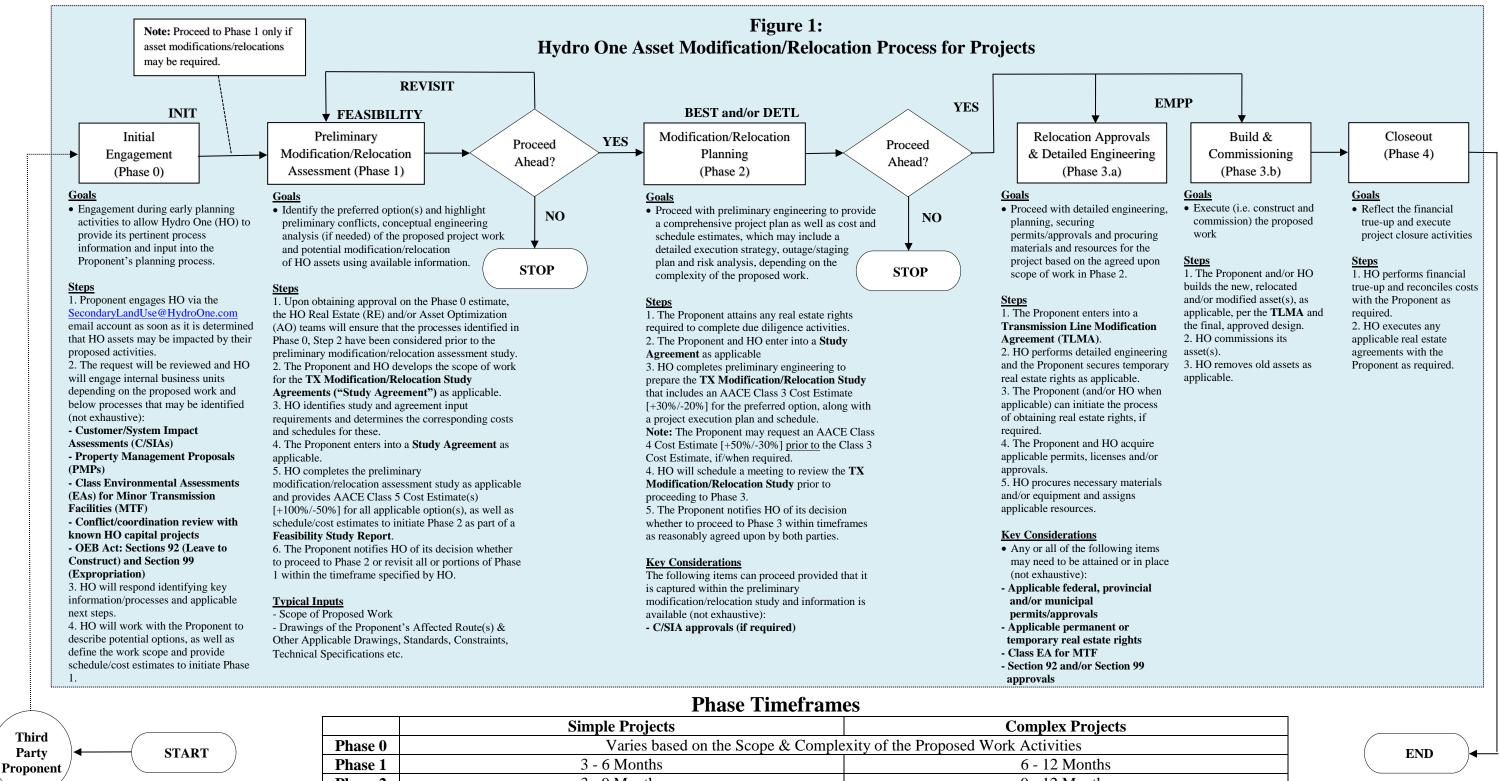

|       |         | Simple Projects                                                        | Complex Projects |
|-------|---------|------------------------------------------------------------------------|------------------|
| START | Phase 0 | Varies based on the Scope & Complexity of the Proposed Work Activities |                  |
|       | Phase 1 | 3 - 6 Months                                                           | 6 - 12 Months    |
|       | Phase 2 | 3 - 9 Months                                                           | 9 - 12 Months    |
|       | Phase 3 | 6-12+ Months                                                           | 12-24+ Months    |

Simple Projects: Straightforward OH or UG crossings impacting minimal assets (i.e. 1 - 2 structures); Complex Projects: Conflicts at multiple locations (i.e. parallel crossings, rail corridors) requiring elegant solutions