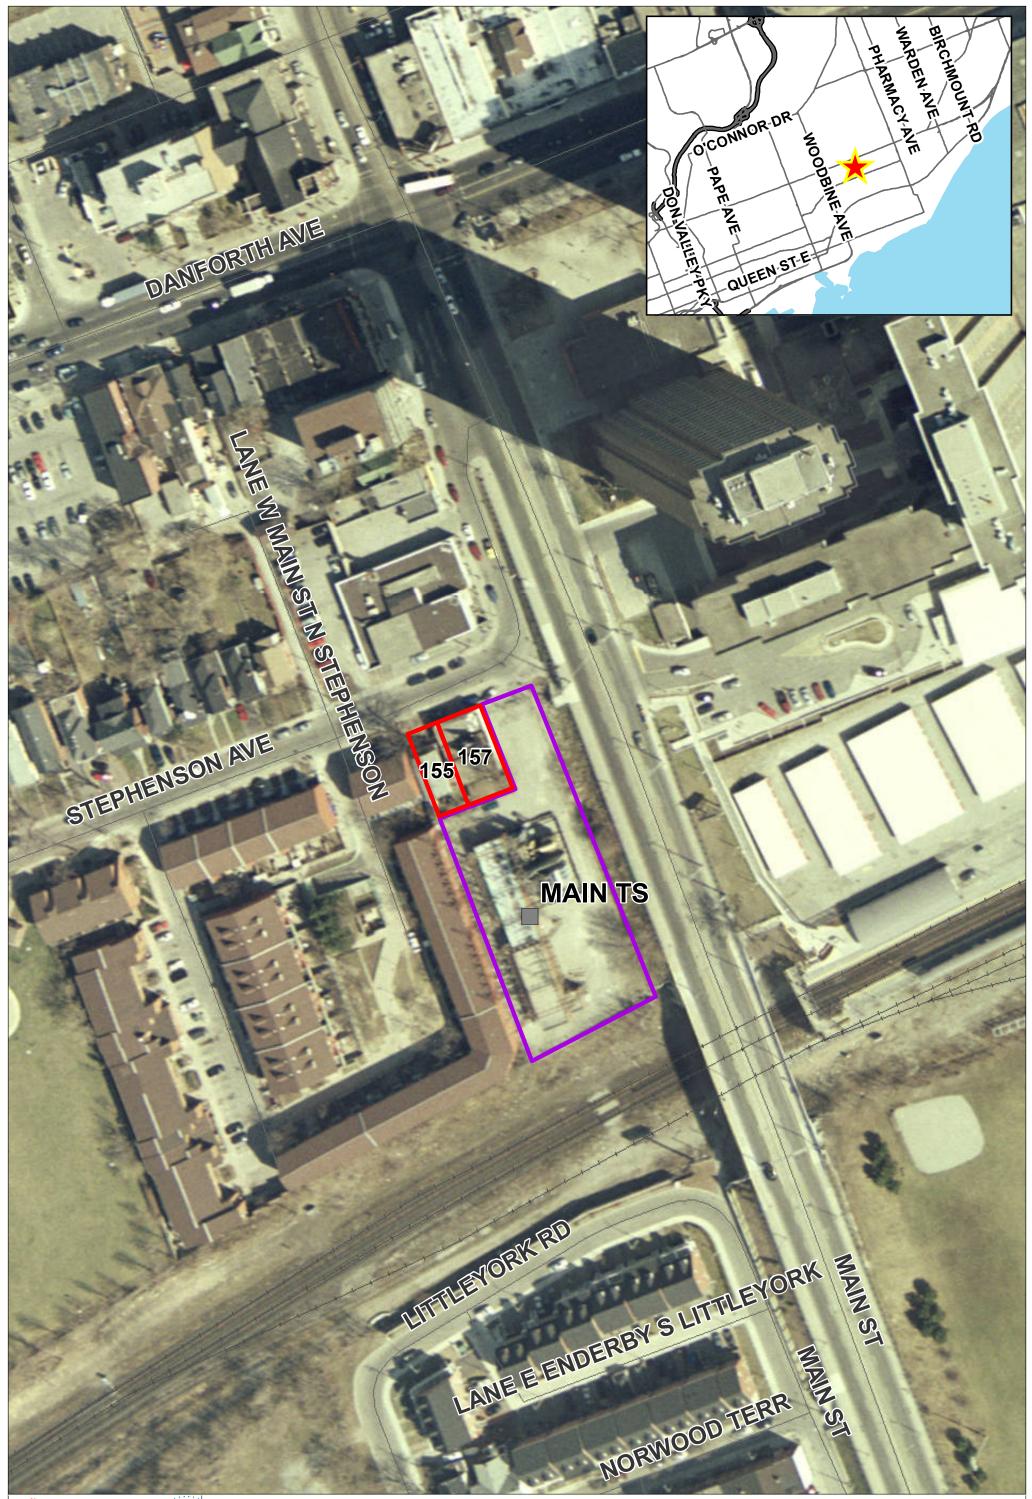

| hydroffe inergi LP, GIS Services<br>Date: December 28, 2018<br>May16-128, MainTS_FenceLine_GA                                                                                                                                                                                                                                                                                  | Existing Station Property —— Road   |         | I | Main TS Fo<br>General |         |   |
|--------------------------------------------------------------------------------------------------------------------------------------------------------------------------------------------------------------------------------------------------------------------------------------------------------------------------------------------------------------------------------|-------------------------------------|---------|---|-----------------------|---------|---|
| (C) Copyright Hydro One Networks Inc. All rights reserved. No part of this drawing<br>may be redistributed or reproduced in any form by any photographic, electronic,<br>mechanical or any other means, or used in any information storage or retrieval<br>system. Netther Hydro One Networks Inc. nor any of its affiliates assumes liability<br>for any errors or omissions. | Expanded Station Property — Railway |         |   |                       |         |   |
| Produced by Hydro One under Licence with the Ontario Ministry of Natural<br>Resources<br>© Queen's Printer for Ontario, 2009.<br>NOT TO BE REPRODUCED OR REDISTRIBUTED CONFIDENTIAL TO<br>HYDRO ONE NETWORKS INC.                                                                                                                                                              | Transformer Station                 | 1:1,000 | 0 | 20                    | 40<br>m | 0 |