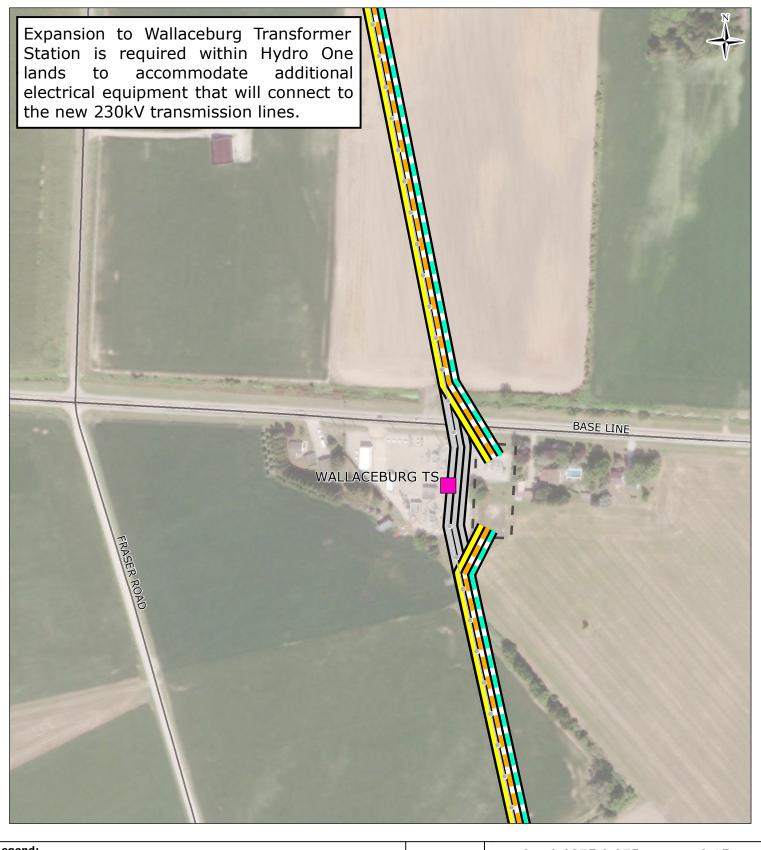

## Legend:

Station

Route 2 Refined Alignment

Route 3 Refined Alignment

Route 4 Refined Alignment

Previous Alignments

Existing 115 kv Transmission Line

■ Wallaceburg TS Expansion Area

## St. Clair Transmission Line

Wallaceburg Upgrade - Changes to Alternatives 2, 3 or 4

**DISCLAIMER** 

| Figure Number: Sheet 1 of 1 |                         |                           |       | REV | REV: PA |     |  |
|-----------------------------|-------------------------|---------------------------|-------|-----|---------|-----|--|
| Client:                     | Hydro One Networks Inc. | Project Number:<br>684567 | Date: | 202 | 2-10-   | -18 |  |
| DSC                         |                         |                           |       | DRN | СНК     | APP |  |
|                             |                         |                           |       |     |         |     |  |

TS = Transformer Station and SS = Switching Station

s\MXD\Route\_Refinements\684567\_SCTL\_PLN\_RouteRefinementWallaceburgUpgrade\_0001

hydro Gone