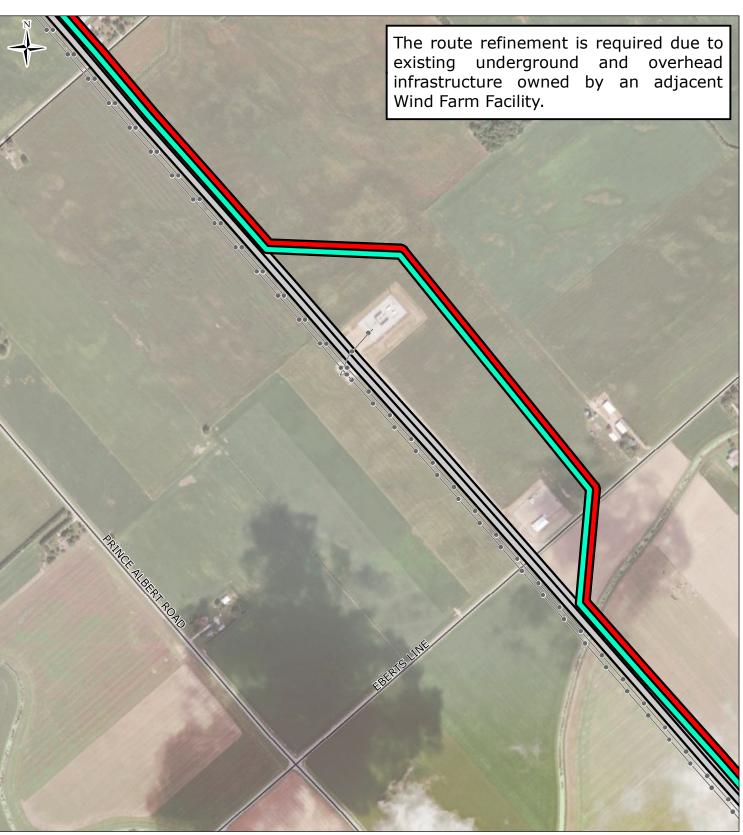

| Legend:                                                                                                                                                                                                                                                   | hydro <b>G</b> | 0                           | 0.1                                                 | 0.2             | 0.                           | 4<br>km |         |            |
|-----------------------------------------------------------------------------------------------------------------------------------------------------------------------------------------------------------------------------------------------------------|----------------|-----------------------------|-----------------------------------------------------|-----------------|------------------------------|---------|---------|------------|
| <ul> <li>Route 1 Refined Alignment</li> <li>Route 4 Refined Alignment</li> <li>Previous Alignments</li> <li>Existing 230 kv Transmission Line</li> </ul>                                                                                                  |                |                             |                                                     |                 |                              |         |         |            |
|                                                                                                                                                                                                                                                           |                | St. Clair Transmission Line |                                                     |                 |                              |         |         |            |
|                                                                                                                                                                                                                                                           |                |                             |                                                     | acilities, Eb   |                              |         |         |            |
|                                                                                                                                                                                                                                                           |                |                             |                                                     |                 |                              |         |         |            |
| — Road                                                                                                                                                                                                                                                    |                |                             | - Char                                              | iges to         | Alternative                  |         |         |            |
| IOTES<br>1. Coordinate System: NAD 1983 CSRS UTM Zone 17N.                                                                                                                                                                                                | DISCHAIMEN     |                             | Figure Number                                       | • •             | Sheet 1 of 1                 |         | REV: F  | <b>'</b> A |
| <ol> <li>Cadastral boundaries are for informational purposes only and should not be considered<br/>suitable for legal, engineering, or surveying purposes.</li> <li>Topoqraphic/landcover features obtained from CanVec v12.0 dataset, Natural</li> </ol> |                |                             | Client:<br>Hydro                                    | One Networks In | c. Project Number:<br>684567 | Date:   | 2022-10 | )-18       |
| Resources Canada Earth and Sciences Sector Centre for Topographic Information; and,<br>Land Information Ontario (LIO) Warehouse Open Data (https://geohub.lio.gov.on.ca/),                                                                                |                |                             |                                                     | DS              | c                            | -       | DRN CHR | ( AP       |
| Ontario Ministry of Natural Resources and Forestry (OMNRF) Download Date : 2021-02-                                                                                                                                                                       |                |                             | TS = Transformer Station and SS = Switching Station |                 |                              | tion    | AD      |            |